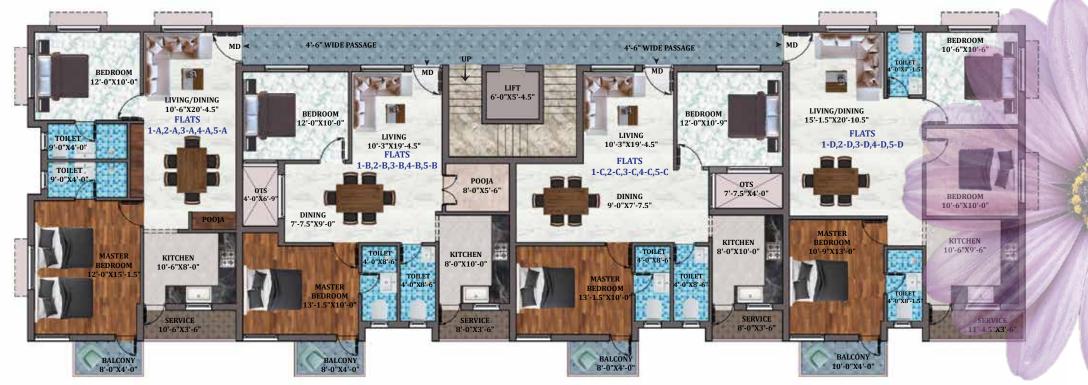

## **AREA STATEMENT & PAYMENT SCHEDULE**

| Area detail |        |                     |                          |                           |                  |  |
|-------------|--------|---------------------|--------------------------|---------------------------|------------------|--|
| Flat No.    | Facing | No. of Bed<br>Rooms | Carpet Area<br>In Sq.Ft. | Salable Area<br>In Sq.ft. | UDS<br>In Sq.Ft. |  |
| 1-A         | EAST   | 2                   | 783                      | 1061                      | 507              |  |
| 1-B         | NORTH  | 2                   | 783                      | 1061                      | 507              |  |
| 1-C         | NORTH  | 2                   | 783                      | 1061                      | 507              |  |
| 1-D         | WEST   | 3                   | 902                      | 1208                      | 576              |  |
|             |        |                     |                          |                           |                  |  |
| 2-A         | EAST   | 2                   | 783                      | 1061                      | 507              |  |
| 2-B         | NORTH  | 2                   | 783                      | 1061                      | 507              |  |
| 2-C         | NORTH  | 2                   | 783                      | 1061                      | 507              |  |
| 2-D         | WEST   | 3                   | 902                      | 1208                      | 576              |  |
|             |        |                     |                          |                           |                  |  |
| 3-A         | EAST   | 2                   | 783                      | 1061                      | 507              |  |
| 3-B         | NORTH  | 2                   | 783                      | 1061                      | 507              |  |
| 3-C         | NORTH  | 2                   | 783                      | 1061                      | 507              |  |
| 3-D         | WEST   | 3                   | 902                      | 1208                      | 576              |  |
|             |        |                     |                          |                           |                  |  |
| 4-A         | EAST   | 2                   | 783                      | 1061                      | 507              |  |
| 4-B         | NORTH  | 2                   | 783                      | 1061                      | 507              |  |
| <b>4-C</b>  | NORTH  | 2                   | 783                      | 1061                      | 507              |  |
| 4-D         | WEST   | 3                   | 902                      | 1208                      | 576              |  |
|             |        |                     |                          |                           |                  |  |
| 5-A         | EAST   | 2                   | 783                      | 1061                      | 507              |  |
| 5-B         | NORTH  | 2                   | 783                      | 1061                      | 507              |  |
| 5-C         | NORTH  | 2                   | 783                      | 1061                      | 507              |  |
| 5-D         | WEST   | 3                   | 902                      | 1208                      | 576              |  |
|             |        |                     |                          |                           |                  |  |